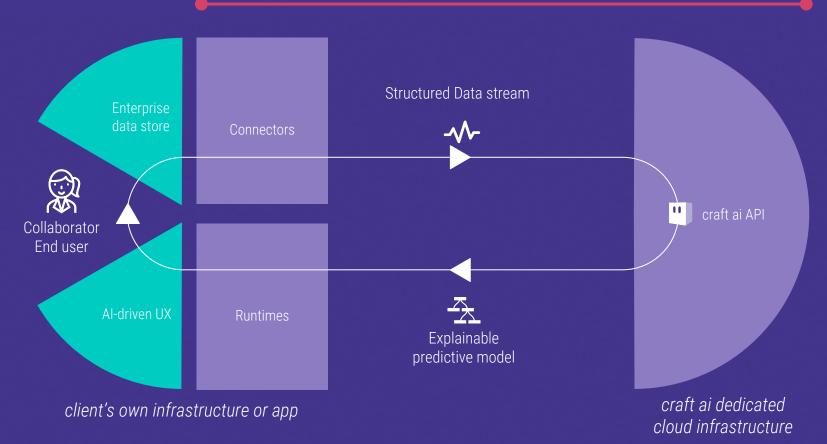

# Explainable AI, as-a-service

**Explainable predictive API** to supercharge businesses. Enable **product & operational teams** to quickly deploy self-learning services. craft ai decodes your **data streams** to deliver **forecasting, understanding and anomaly detection**.

## All inclusive SaaS business model

integration co-development

+ scalable infrastructure