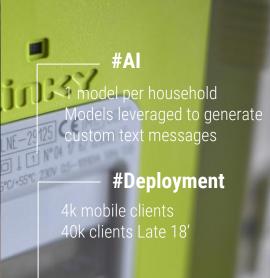

#### **Energy Efficiency Coach**

Predict household consumption to provide personalized advices