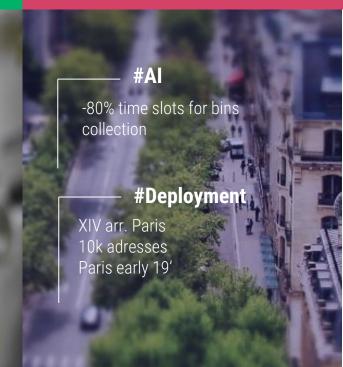

#### Personalized push notification

Predicted waste collection time notifications for citizens and building caretakers.

Unique predictive API based on in-house R&D