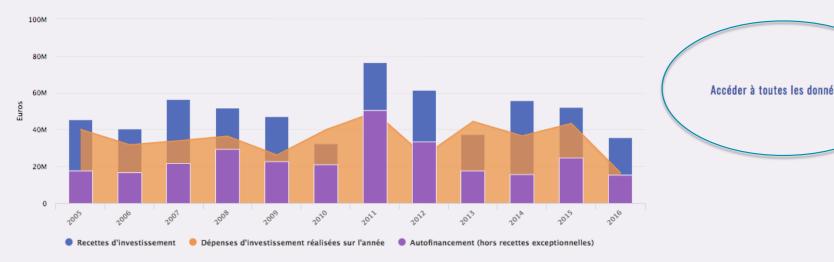

#### Comment l'investissement est-il financé?

En 2016, l'investissement est financé à 94 % par l'autofinancement. Le reste est financé par les recettes d'investissement : subventions, taxe d'urbanisme, compensation de la TVA, etc.