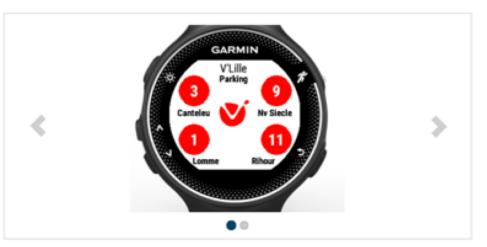

#### Description

Widget permettant d'obtenir des informations en temps réel sur l'états des stations viille (vélo libre service de la ville de lille). Le widget est configurable et permet d'ajouter 4 stations de son choix en entrant le nom et l'id de la station (id disponible sur le site officiel viille ou sur la station). Le widget donne les places et les vélos disponibles en cliquant sur le bouton select.

#### Nouveautés

- \* Amélioration mineure : Utilisation de l'api officiel (opendata.illemetropole.fr)
- \* Extension des montres compatibles