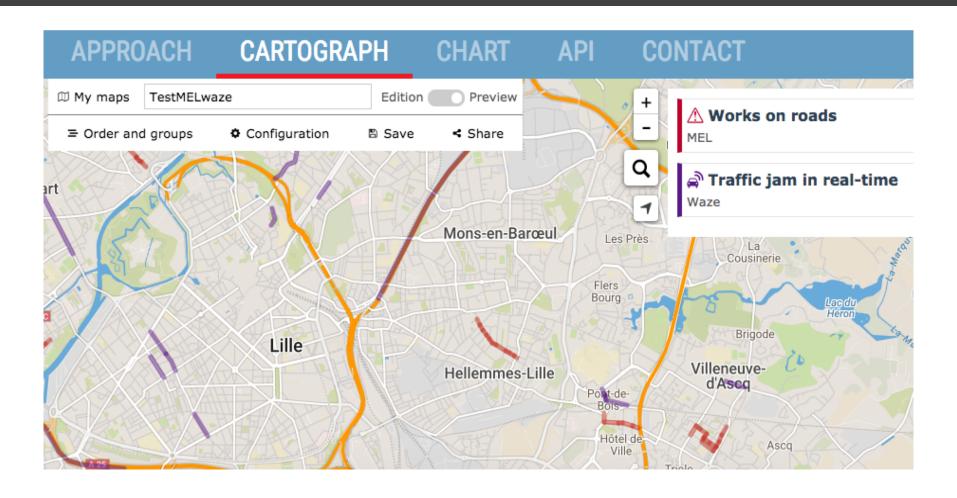

#### Description

Widget permettant d'obtenir des informations en temps réel sur l'états des stations viille (vélo libre service de la ville de lille). Le widget est configurable et permet d'ajouter 4 stations de son choix en entrant le nom et l'id de la station (id disponible sur le site officiel viille ou sur la station). Le widget donne les places et les vélos disponibles en cliquant sur le bouton select.

#### Nouveautés

- \* Amélioration mineure : Utilisation de l'api officiel (opendata.illemetropole.fr)
- \* Extension des montres compatibles