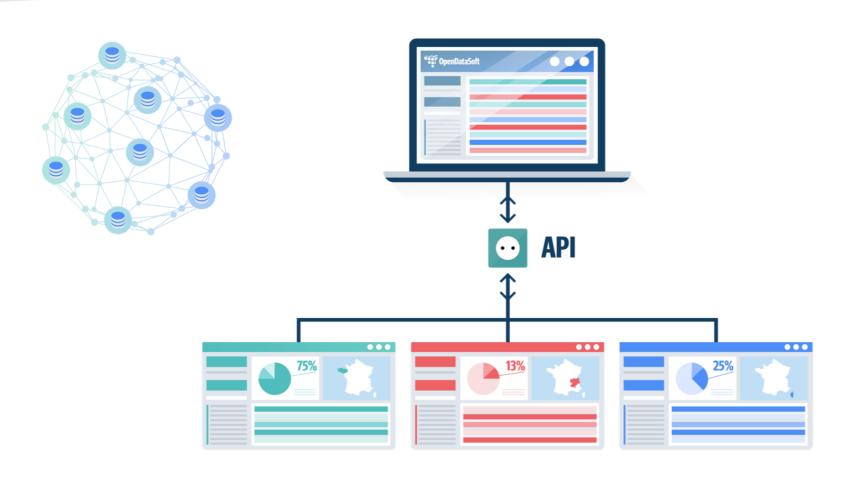

## **Network the roads of data**

« All service interfaces, without exception, must be designed from the ground up to be externalizable... the team must plan and design to be able to expose the interface to developers in the outside world. »