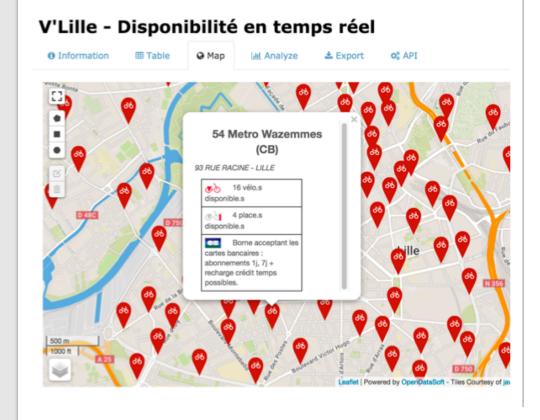

#### Description

Widget permettant d'obtenir des informations en temps réel sur l'états des stations viille (vélo libre service de la ville de lille). Le widget est configurable et permet d'ajouter 4 stations de son choix en entrant le nom et l'id de la station (id disponible sur le site officiel viille ou sur la station). Le widget donne les places et les vélos disponibles en cliquant sur le bouton select.