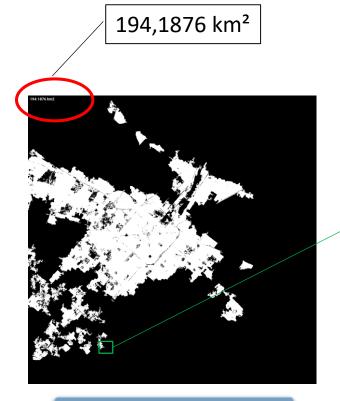

#### **Prediction : results example**

Urban evolution between 2015 and 2018 :

Prediction Shape 2015

Prediction Shape 2018