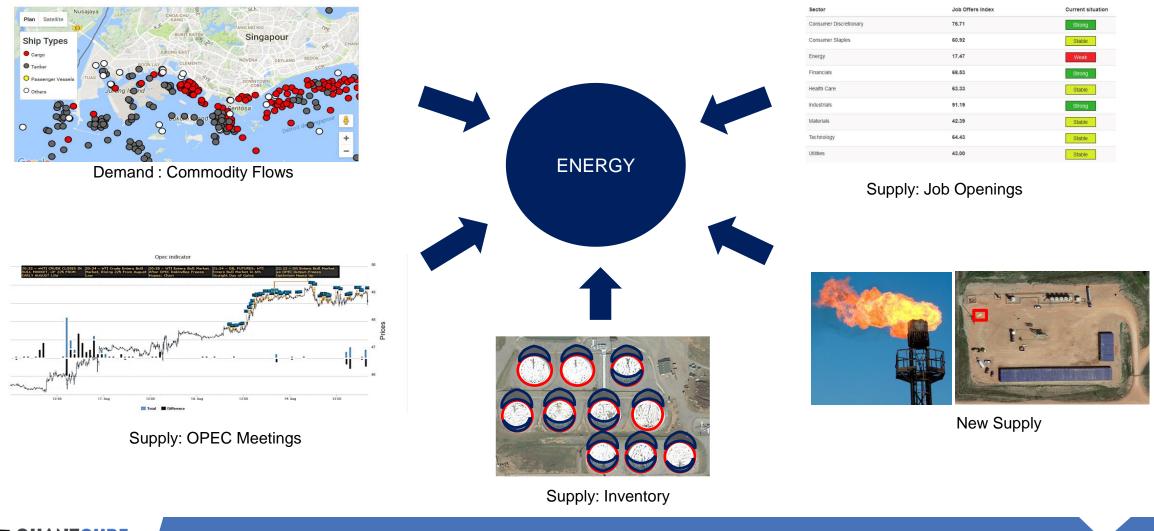

résultat qui vient corroborre les tendances de dernièrs sondages, qui QuantCube Technology a retweeté

Tweets

Finance Innovation @financeinnov · 22 h

Bravo à l'équipe de @O3Techno pour avoir prévu le duo Macron-Lepen, après avoir déja prévu le #Brexit et l'élection de Trump!







## Shipping Smart Data: Predict Regional Economic Growth from Commodity Flows Example of the Port of Singapore

#### Anticipate the import & export activity by tracking more than 70 000 ships





## **Our Product: Global Macro Smart Data**

Correlation greater than 85% between real-time estimation and official numbers for G7 & China countries



4

#### **US Economic Growth in Real-Time**



2017

China Economic Growth in Real-Time

2018

Ш

## Predict Energy Trends

#### **Supply and Demand Proxy Factors**





## **Manufacturing Sector**

#### **Tracking Manufacturing Business Cycle**





# Satellite Data Analytics





Has to be adapted manually to every schema of classification and type of images

Need a labelized dataset



## Application 1 : Urban Space Series

#### **Preprocessing : Training dataset**

TECHNOLOGY



## **Application 1 : Urban Space Series**

#### **Prediction : results example**

Urban evolution between 2015 and 2018 :



Prediction Shape 2015





Prediction Shape 2018





## Application 2 : Classification of constructions by functionality

**Output : Systematic Classification of Constructions by Functionality (62 classes)** 

Neural networks are better than human eyes for most classes!



## Any city can be fully mapped!

#### **Example of construction site over tim