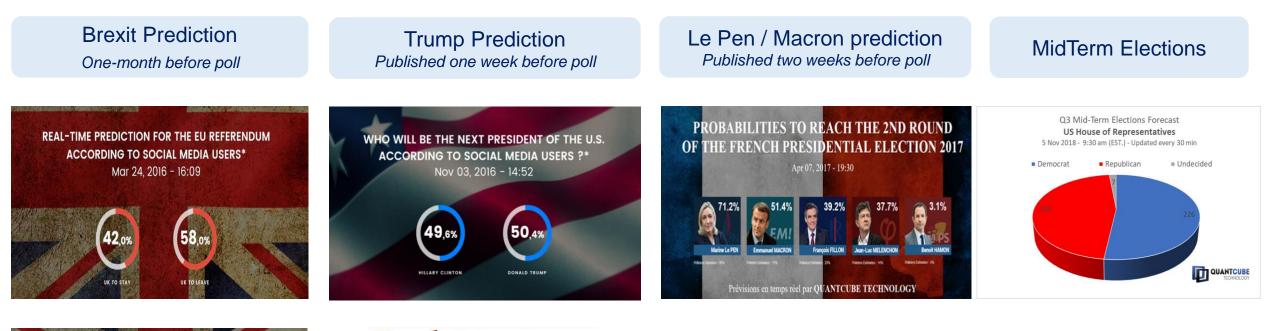

#### **Predict Political Elections for Strategic Decisions**

#### 92% Success out of 21 political elections since May 2013

Accueil - Asset Management - Actualités - Zapping - Quelle incidence sur les actions ?

ACTUALITÉS

#### ELECTIONS AMÉRICAINES Quelle incidence sur les actions ?

04 NOVEMBRE 2016 - OPTIONFINANCE.FR

A quelques jours du résultat de l'élection présidentielle américaine, les pronostics vont encore bon train. Mais à l'instar de ce qui s'était passé lors du vote du référendum britannique où les investisseurs restaient optimistes sur un résultat en faveur d'un maintien du pays dans l'Union européenne, ils parient encore sur l'option qui leur paraît la plus raisonnable : Hillary Clinton au pouvoir. Pour autant, son avance dans les sondages n'a cessé de s'éroder ces dernières semaines au prôfit de Donaid Trume. La fintech QuantCube, qui analyse les marchés à travers des algorithmes reposant sur le big data et avait dét f'un des rares acteurs dans la finance à anticiper le vote en faveur du Brexit, a calculé le 3 novembre que ce dernièr pourrait l'emporter à 50,4 % en analysant les données sur les réseaux sociux. Un résultat qui vient corroborre les tendances de dernièrs sondages, qui QuantCube Technology a retweeté