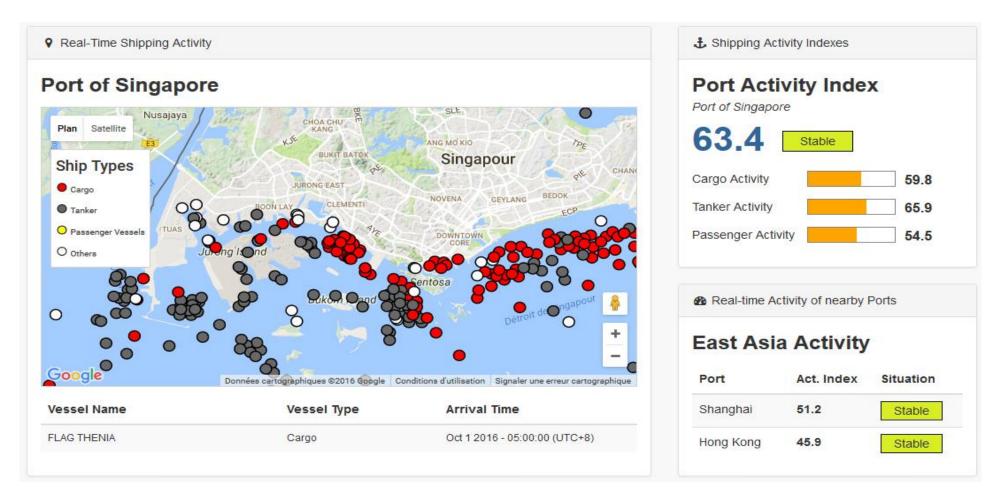

## Shipping Smart Data: Predict Regional Economic Growth from Commodity Flows Example of the Port of Singapore

#### Anticipate the import & export activity by tracking more than 70 000 ships