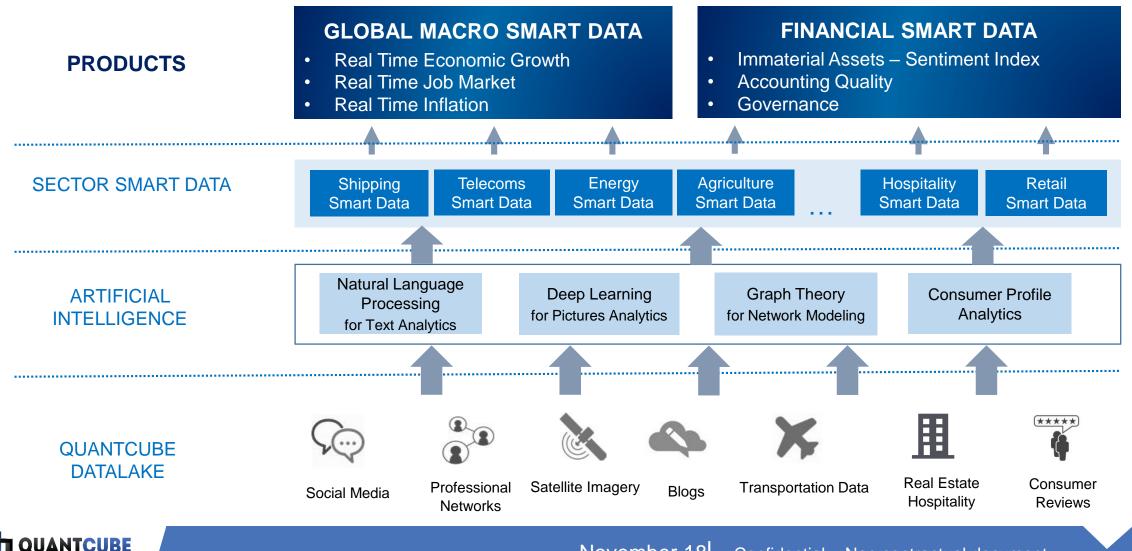

## Smart Data Series for Economics Intelligence

November 2018

Confidential – Non contractual document

#### New Opportunities are in New Data Territories

**Big Data : Inconceivable Level of Granularity for Predictive Analytics** 

Old Market Data Structured data

**Big Data** Alternative Data Volume Fundamentals Prices

Social Networks Twitter, Tumblr, Weibo, YouTube, ....

> Professional Networks LinkedIn, Monster, ...

**OnLine Retailers** Walmart, Best Buy, Amazon, ....

**Blogs** Yahoo Finance, StockTwits, ...

E-Commerce Amazon, Ebay, LeBonCoin, ...

Meteorological data

**Satellite Data** 

Air, Marine & Road Traffic Data



## Winning the Game in a Data-Driven World

TECHNOLOGY

#### **Macro and Financial Predictions with Actionable Smart Data**



# Global Macro Smart Data



#### **Predict Political Elections for Strategic Decisions**

#### 92% Success out of 21 political elections since May 2013







Accueil - Asset Management - Actualités - Zapping - Quelle incidence sur les actions ?

ACTUALITÉS

#### ELECTIONS AMÉRICAINES Quelle incidence sur les actions ?

04 NOVEMBRE 2016 - OPTIONFINANCE.FR

A quelques jours du résultat de l'élection présidentielle américaine, les pronostics vont encore bon train. Mais à l'instar de ce qui s'était passé lors du vote du référendum britannique où les investisseurs restaient optimistes sur un résultat en faveur d'un maintien du pays dans l'Union européenne, ils parient encore sur l'option qui leur paraît la plus raisonnable : Hillary Clinton au pouvoir. Pour autant, son avance dans les sonda