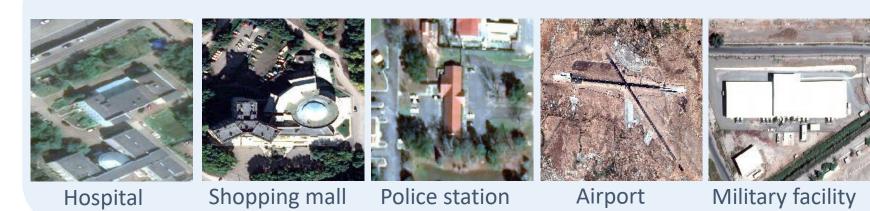

## Application 2 : Classification of constructions by functionality

**Output : Systematic Classification of Constructions by Functionality (62 classes)** 

Neural networks are better than human eyes for most classes!