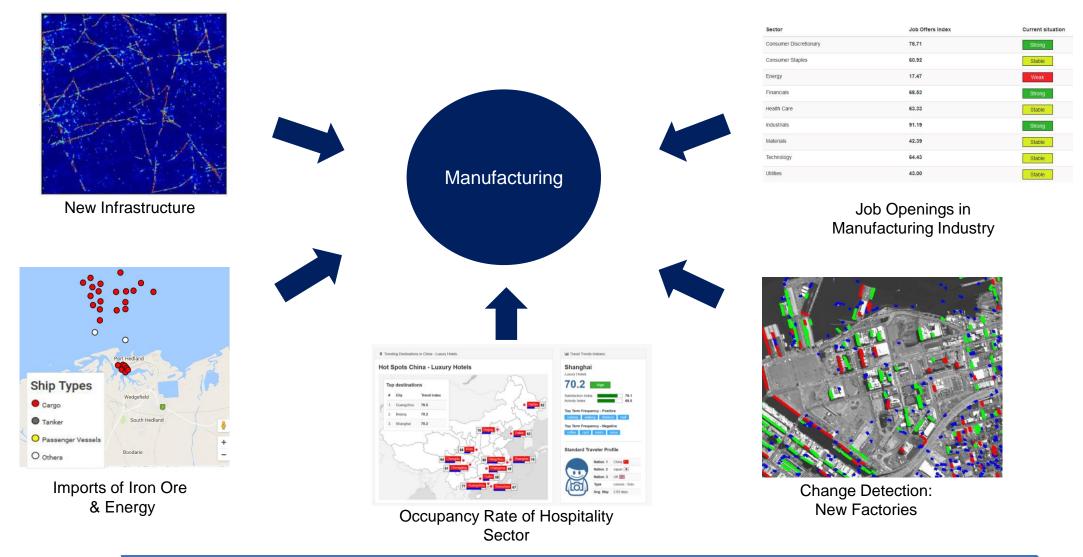

echnology a retweeté

Tweets

Finance Innovation @financeinnov · 22 h

Bravo à l'équipe de @O3Techno pour avoir prévu le duo Macron-Lepen, après avoir déja prévu le #Brexit et l'élection de Trump!







## Shipping Smart Data: Predict Regional Economic Growth from Commodity Flows Example of the Port of Singapore

#### Anticipate the import & export activity by tracking more than 70 000 ships





## **Our Product: Global Macro Smart Data**

Correlation greater than 85% between real-time estimation and official numbers for G7 & China countries



4

#### **US Economic Growth in Real-Time**



2017

China Economic Growth in Real-Time

2018

Ш

## Predict Energy Trends

#### **Supply and Demand Proxy Factors**





## **Manufacturing Sector**

#### **Tracking Manufacturing Business Cycle**





# Satellite Data Analytics





Has to be adapted manually to every schema of classification and type of images

Need a labelized dataset



## Application 1 : Urban Space Series

#### **Preprocessing : Training dataset**

TECHNOLOGY



## **Application 1 : Urban Space Series**

#### **Prediction : results example**

Urban evolution between 2015 and 2018 :



Prediction Shape 2015





Prediction Shape 2018





## Application 2 : Classification of constructions by functionality

**Output : Systematic Classification of Constructions by Functionality (62 classes)** 

Neural networks are better than human eyes for most classes!



## Any city can be fully mapped!

#### **Example of construction site over time**





# Collaboration with Labs

15

## Leveraging Technology and R&D with Str