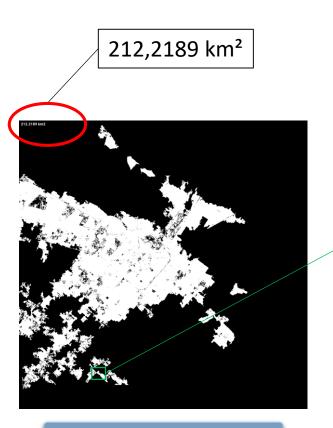

## **Application 1 : Urban Space Series**

#### **Prediction : results example**

Urban evolution between 2015 and 2018 :

Prediction Shape 2015

Prediction Shape 2018