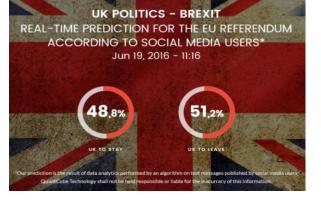

#### ELECTIONS AMÉRICAINES Quelle incidence sur les actions ?

04 NOVEMBRE 2016 - OPTIONFINANCE.FR

A quelques jours du résultat de l'élection présidentielle américaine, les pronostics vont encore bon train. Mais à l'instar de ce qui s'était passé lors du vote du référendum britannique où les investisseurs restaient optimistes sur un résultat en faveur d'un maintien du pays dans l'Union européenne, ils parient encore sur l'option qui leur paraît la plus raisonnable : Hillary Clinton au pouvoir. Pour autant, son avance dans les sondages n'a cessé de s'éroder ces dernières semaines au prôfit de Donaid Trume. La fintech QuantCube, qui analyse les marchés à travers des algorithmes reposant sur le big data et avait dét f'un des rares acteurs dans la finance à anticiper le vote en faveur du Brexit, a calculé le 3 novembre que ce dernièr pourrait l'emporter à 50,4 % en analysant les données sur les réseaux sociux. Un résultat qui vient corroborre les tendances de dernièrs sondages, qui QuantCube Technology a retweeté