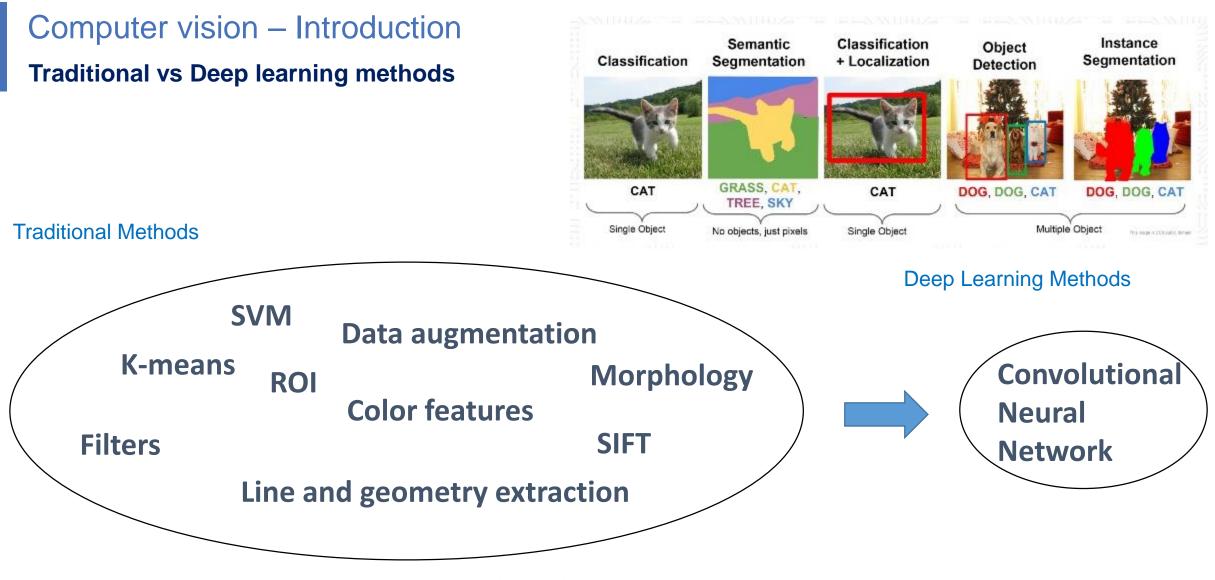

# Satellite Data Analytics

Has to be adapted manually to every schema of classification and type of images

Need a labelized dataset